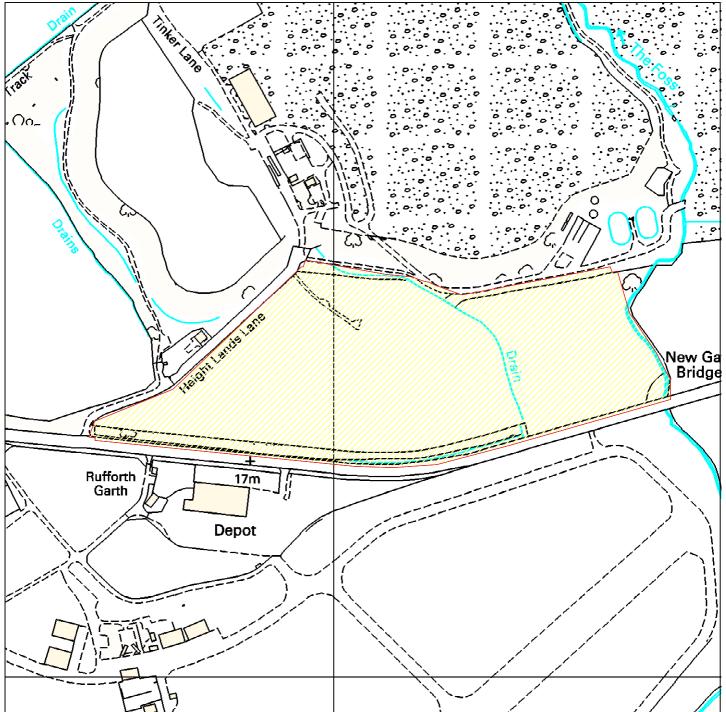

## Harewood Whin Landfill Site

## 07/02914/FULM

Scale: 1:5000

Reproduced from the Ordnance Survey map with the permission of the Controller of Her Majesty's Stationery Office © Crown Copyright 2000.

Unauthorised reproduction infringes Crown Copyright and may lead to prosecution or civil proceedings.

| Organisation | City of York Council               |
|--------------|------------------------------------|
| Department   | Planning & Sustainable Development |
| Comments     | Application site                   |
| Date         | 10 January 2011                    |
| SLA Number   | Not set                            |